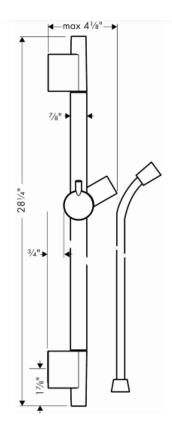

## **SPECIFICATION SHEET - fittings**

| BRAND:                         | hansgrohe                                           | Product Photo: |
|--------------------------------|-----------------------------------------------------|----------------|
| ORIGIN:                        | Germany                                             | 1 1            |
| SERIES:                        | Wall Bar Set                                        |                |
| PRODUCT<br>DESCRIPTION:        | Raindance S 150 Air/ Raindance<br>90cm wall bar set | #              |
| MODEL No.                      | 28632 670                                           | <b>i</b>       |
| FINISH/COLOUR:                 | Chrome-plated                                       | Ī <b>I</b> I   |
| DIMENSIONS:                    |                                                     |                |
| OPTIONAL<br>MATCHING<br>PARTS: |                                                     | •              |